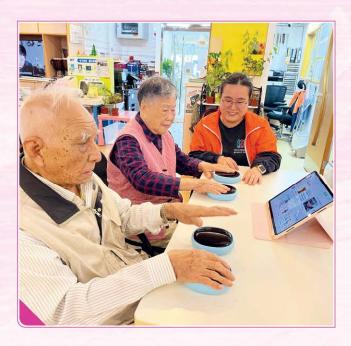

# 專業團隊 為您服務

社會福利署自2013年 推行「長者社區照顧 服務券計劃」,鼓勵長者 居家安老。本局由第一 階段參與計劃至今已 10年,建立專業團隊, 長者提供針對性約 服務,包括:物理治療師 、 職業治療師、護士、 長者定期作出評估,提供 適切的訓練及護理,以 維持或提升其身體機能 及生活質素。

職業治療

保良局好幫手(黃竹坑)職業治療師蔡 芍筠姑娘於中心積極推行不同類型的 職業治療服務,包括:個人評估、一 對一訓練及小組遊戲等,為長者進行 不同的認知訓練及活動大腦的遊戲, 幫助長者們改善或維持認知能力,同時 鍛煉長者的小手肌肉。

蔡姑娘:長者患上認知障礙症愈來 愈普遍,所以適當的鍛煉能夠維持其

物理治療

保良局好幫手(黃竹坑)物理治療師鄧 穎欣姑娘,十分重視長者的身體機能 訓練,運用專業的知識及經驗,定期 為個案評估及訂立目標及照顧計劃, 例如:針對身體較弱的部位進行鍛煉 的運動。

鄧姑娘:我在工作中經常需要與長者 家屬溝通,討論如何能提升長者的活動 能力;與長者進行訓練時,也喜歡與 長者閑話家常,了解他們日常生活和 身體狀況,同時也根據不同狀況提供 專業建議來改善長者身體。我認為與 家屬保持良好的溝通對治療工作的重要 性不言而喻,期望家屬能與中心的專職 醫療同事共同合作,為長者的健康一起 努力!

6

認知能力或延緩其退化速度。我會運用 不同的量表,定期跟進長者的變化, 運用樂齡科技產品,為長者帶來不同 訓練。同時安排患有認知障礙的長者, 參與改善認知障礙的訓練,看到長者 的情況有所改善時,亦非常有成功感! 希望日後在中心與不同的專職醫療同事 合作,能夠全方位為長者訂立更好的 照顧計劃。