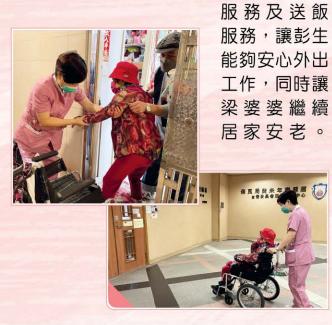

### 好幫手服務 紓緩照顧者壓力

梁婆婆現年91歲,與兒子彭生同住,因 彭生的工作時間較長,經常早出晚歸, 難以全時間照顧梁婆婆,而梁婆婆獨留 在家時曾多次跌倒,令彭生十分擔憂。 梁婆婆於2021年開始使用本局服務,包括 日間中心照顧服務、陪同接送服務、護送

# 服務周全 在職照顧者安心工作

☑ 中心的服務如何幫助梁婆婆及彭生?

彭生:媽媽以往經常在家跌倒,每當我 外出工作時,我十分擔心她獨自在家時 會發生意外。

媽媽使用日間中心服務後,讓我上班時 不用擔心她的安全。中心的姑娘會按媽媽 的服務需要和我時刻協調。例如:中心 派出同事到家中接送媽媽來回中心,令 我不用在工作時趕到中心接媽媽回家。 再者,我的工作時間較長,根本無暇為 她預備晚餐,而中心送膳上門,令她能夠 每天準時享用晚餐;每當媽媽需要覆診 時,中心也安排護送服務,中心的護士

### 改善長者及照顧者生活 成效顯著

使用服務後梁婆婆及彭生在生活上有 哪些改變?

彭生:最明顯的改變是媽媽在家中跌倒次數大大減少,另外中心職員定時接送她往返中心及居所,又定時送膳,令媽媽的日常作息更有規律,媽媽亦多次表示在中心很快樂,有中心職員和老友記相伴,不用在家中對著四面牆。而作為唯一照顧者的我在媽媽使用服務後,照顧壓力減輕了很多,不用經常擔心她在家中會有意外,

以及工作至夜深 時又不用擔心她 沒有晚餐吃,所以 使用了服務後真的 大大幫助了我們的 生活。