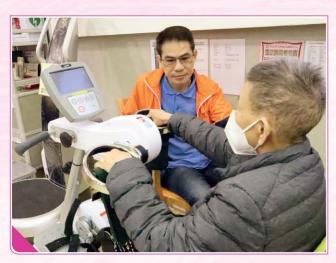

# 專業團隊 為您服務

社會福利署自2013年 推行「長者社區照顧 服務券計劃」,鼓勵長者 居家安老。本局由第一 階段參與計劃至今已 10年,建立專業團隊, 長者提供針對性約 服務,包括:物理治療師 、 職業治療師、護士、 長者定期作出評估,提供 適切的訓練及護理,以 維持或提升其身體機能 及生活質素。

職業治療

保良局好幫手(黃竹坑)職業治療師蔡 芍筠姑娘於中心積極推行不同類型的 職業治療服務,包括:個人評估、一 對一訓練及小組遊戲等,為長者進行 不同的認知訓練及活動大腦的遊戲, 幫助長者們改善或維持認知能力,同時 鍛煉長者的小手肌肉。

蔡姑娘:長者患上認知障礙症愈來 愈普遍,所以適當的鍛煉能夠維持其

物理治療

保良局好幫手(黃竹坑)物理治療師鄧 穎欣姑娘,十分重視長者的身體機能 訓練,運用專業的知識及經驗,定期 為個案評估及訂立目標及照顧計劃, 例如:針對身體較弱的部位進行鍛煉 的運動。

鄧姑娘:我在工作中經常需要與長者 家屬溝通,討論如何能提升長者的活動 能力;與長者進行訓練時,也喜歡與 長者閑話家常,了解他們日常生活和 身體狀況,同時也根據不同狀況提供 專業建議來改善長者身體。我認為與 家屬保持良好的溝通對治療工作的重要 性不言而喻,期望家屬能與中心的專職 醫療同事共同合作,為長者的健康一起 努力!