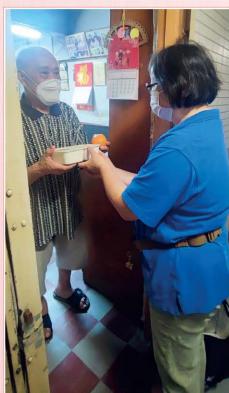

### **飢寒交迫**,人間溫暖

2023年底,天氣寒冷,長者因此未能 前往日間中心,由於她是獨居長者, 家人未能即時協助,中心職員便到長者 家送上飯盒和藥物,傳遞溫暖。

5