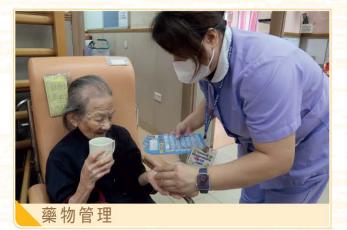

此外,黃婆婆患有高血壓及高膽固醇, 需定時服用相關藥物。尚未進入日間 中心時,經常會出現忘記食藥的情況。 自從進入日間中心後,通過姑娘整合 藥物紀錄,建立一個專屬黃婆婆的藥物 清單後,忘記食藥的情況便有所改善。 除此之外,當黃婆婆覆診後有所加藥, 姑娘亦會即時跟進並檢視藥物的用途、

豐富社交活動

副作用、注意事項等。以此提高黃婆婆 對正確、安全使用藥物的意識,令她能 安心定時地服用藥物。本局提供無微 不至、個別化及長者自決的服務以滿足 長者需要,特別關注長者有關健康支援 及復康需要,讓長者可以在社區持續、 積極、主動地「友善生活」。